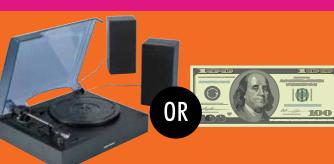

# **SELL 100** ITEMS

LEVEL H: H744 SHARPER IMAGE® TURNTABLE\* OR H781 \$100 CASH plus levels A, B&C

**\*TURNTABLE IS THE DEFAULT PRIZE** 

**LEVEL G:** G625 BODY BUBBLE\* (SET OF 2) OR G651 \$50 CASH plus levels A, B&C