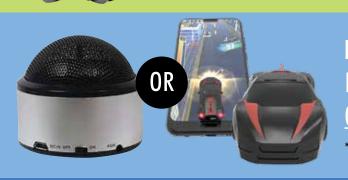

**\*BODY BUBBLE IS THE DEFAULT PRIZE** 

**LEVEL F:** 

**F501 BLUETOOTH HEADPHONES\*** OR F538 \$25 CASH plus levels A, B&C \*HEADPHONES ARE THE DEFAULT PRIZE

**LEVEL E: E461 DOME BLUETOOTH SPEAKER\*** OR E476 AR RACER plus levels A, B&C \*DOME SPEAKER IS THE DEFAULT PRIZE. PHONE NOT INCLUDED.