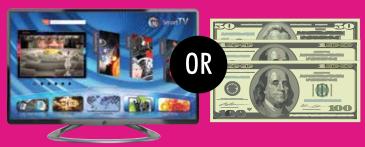

## **SELL 125** ITEMS

LEVEL I: 1839 40" SMART TV\* OR 1852 \$250 CASH plus levels A, B&C

\*40" SMART TV IS THE DEFAULT PRIZE