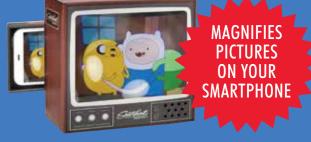

ems and you will choose a prize from level E, PLUS you keep levels A, B & C

## **SELL 125** ITEMS



LEVEL I: 1839 40" SMART TV\* OR 1852 \$250 CASH plus levels A, B&C

\*40" SMART TV IS THE DEFAULT PRIZE

# **SELL 100** ITEMS



LEVEL H: H744 SHARPER IMAGE® TURNTABLE\* OR H781 \$100 CASH plus levels A, B&C

**\*TURNTABLE IS THE DEFAULT PRIZE** 

**LEVEL G:** G625 BODY BUBBLE\* (SET OF 2) OR G651 \$50 CASH plus levels A, B&C

**\*BODY BUBBLE IS THE DEFAULT PRIZE** 

**LEVEL F:** 

**F501 BLUETOOTH HEADPHONES\*** OR F538 \$25 CASH plus levels A, B&C \*HEADPHONES ARE THE DEFAULT PRIZE

**LEVEL E: E461 DOME BLUETOOTH SPEAKER\*** OR E476 AR RACER plus levels A, B&C \*DOME SPEAKER IS THE DEFAULT PRIZE. PHONE NOT INCLUDED.





**SELL 55 ITEMS** 



**SELL 35 ITEMS** 



### **SELL 20 ITEMS**



ANTI GRAVITY

**STAND** 

### **LEVEL D: RETRO TV MAGNIFIER** plus levels A, B&C

PHONE NOT INCLUDED.

## "KEEP IT" ZONE!

#### Keep EVERYTHING You Earn at these Levels!

Sell 4 items - you will receive Level A - Super Socket. Sell 8 items - you will receive Level B - 10' Phone Charging Cord **PLUS** Level A. Sell 12 items - you receive Level C - Mobile Disco Ball

PLUS Levels A & B.

The more you sell - the more prizes you win!

SELL 4 ITEMS LEVEL A: SUPER SOCKET 24 DESIGNS - SHIPPER'S CHOICE

GRIPPER

**SELL 8 ITEMS** LEVEL B: 10' PHONE CHARGING CORD (Receive One) Assorted colors (shipper's choice) plus level A

**SELL 12 ITEMS** LEVEL C: MOBILE DISCO BALL plus level A+B

1073213